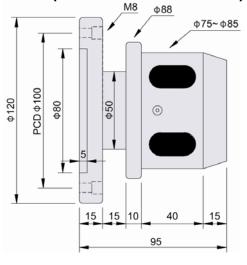

# SPRING APPLY MECHANICAL CHUCK NIIKA.

Spring type: The lugs expand when received the pressure from edge of paper core by machine moveable arms and lug automatic release after pressure free from the edge of paper core when machine moveable arms opened. It is most recommend for on unwind roll stand with hydraulic arm facility.

#### BENEFITS

Handles high weight. Easy to maintain and core-friendly. Reducing downtime and the risk of injury due to heavy lifting



#### NEA001-3" (MAX LOAD 1.5 TONES/PC)

## NEA004" (MAX LOAD 800 KGS/PC)





### NEA002-6" (MAX LOAD 4 TONES/PC)





Standard sizes available for this Model are listed above, but are available in other sizes for a customer order. Also, PCD and length change are welcome.