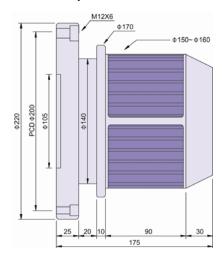

### NEA002-6" (MAX LOAD 4 TONES/PC)

Standard sizes available for this Model are listed above, but are available in other sizes for a customer order. Also, PCD and length change are welcome.