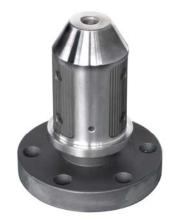

# SPRING APPLY MECHANICAL CHUCK NIIKA.

Spring type: The lugs expand when received the pressure from edge of paper core by machine moveable arms and lug automatic release after pressure free from the edge of paper core when machine moveable arms opened. It is most recommend for on unwind roll stand with hydraulic arm facility.