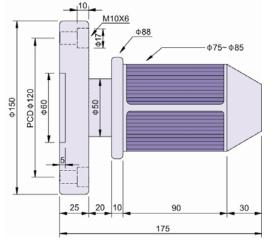

# SPRING APPLY MECHANICAL CHUCK NIIKA.

Spring type: The lugs expand when received the pressure from edge of paper core by machine moveable arms and lug automatic release after pressure free from the edge of paper core when machine moveable arms opened. It is most recommend for on unwind roll stand with hydraulic arm facility.

#### BENEFITS

Handles high weight. Easy to maintain and core-friendly. Reducing downtime and the risk of injury due to heavy lifting



#### NEA001-3" (MAX LOAD 1.5 TONES/PC)

## NEA004" (MAX LOAD 800 KGS/PC)





### NEA002-6" (MAX LOAD 4 TONES/PC)





Standard sizes available for this Model are listed above, but are available in other sizes for a customer order. Also, PCD and length change are welcome.